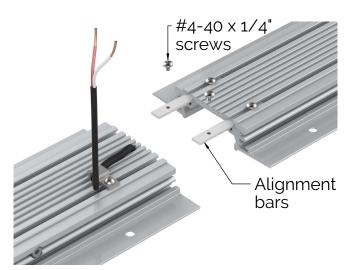

#### Surprise Dry Trimless

Installation Instructions

Step 8 : Aligning multiple straight LED modules

- 8. If installing multiple segments in continuous straight run, align modules together using alignment bars and #4-40 x 1/4" screws provided at top.
- 9. Insert the fixture into drywall opening till trimless flanges touch the drywall surface. Make sure there are no pinched or exposed wires.
- 10. Secure the fixture to drywall using drywall screws at marked locations on the flanges at both sides. Make sure fixture is well secured to ceiling.
- 11. Finish ceiling by applying mud to trimless flange.