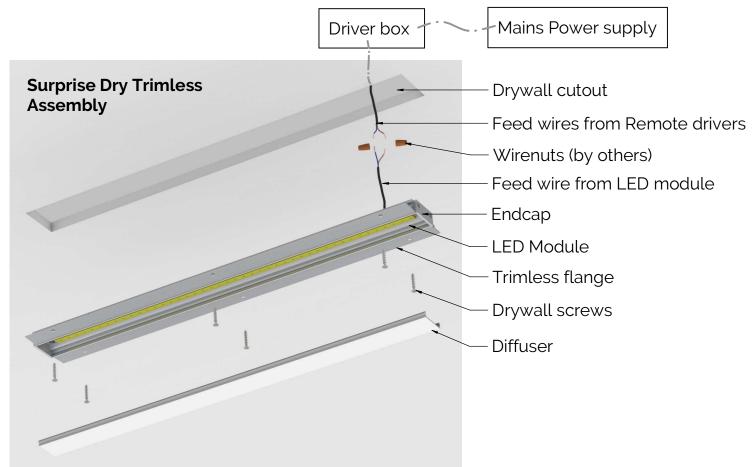

- 1. Disconnect electrical power from lighting circuit before installation.
- 2. Make sure LED drivers, Linear LED Modules and all other fixture components are present.
- 3. This installation assumes Class 2 two conductor wires have been run from fixture mount location to LED driver enclosure location.
- 4. LED driver enclosure must be installed in an accessible. dry and well ventilated location. using the screw holes provided in enclosure.
- 5. Make wire connection from LED driver to two conductor Class 2 wire, running in ceiling with wire nuts (not included).

- 6. Cutout drywall as per Submittal or fixture length to be installed.
- 7. Connect feed wires from Remote drivers to feed wires from LED module using wire nuts (not provided).

#### Surprise Dry Trimless

Installation Instructions

Step 8 : Aligning multiple straight LED modules

- 8. If installing multiple segments in continuous straight run, align modules together using alignment bars and #4-40 x 1/4" screws provided at top.
- 9. Insert the fixture into drywall opening till trimless flanges touch the drywall surface. Make sure there are no pinched or exposed wires.
- 10. Secure the fixture to drywall using drywall screws at marked locations on the flanges at both sides. Make sure fixture is well secured to ceiling.
- 11. Finish ceiling by applying mud to trimless flange.