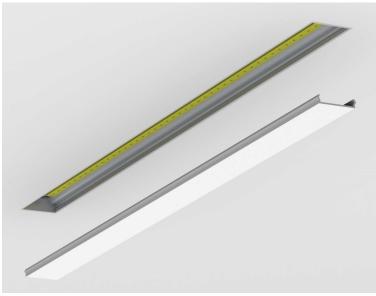

#### Surprise Dry Trimless

Installation Instructions

Step 8 : Aligning multiple straight LED modules

- 8. If installing multiple segments in continuous straight run, align modules together using alignment bars and #4-40 x 1/4" screws provided at top.
- 9. Insert the fixture into drywall opening till trimless flanges touch the drywall surface. Make sure there are no pinched or exposed wires.
- 10. Secure the fixture to drywall using drywall screws at marked locations on the flanges at both sides. Make sure fixture is well secured to ceiling.
- 11. Finish ceiling by applying mud to trimless flange.

#### Surprise Dry Trimless

Installation Instructions

12.Insert the diffuser into LED module by aligning to center extrusion and pushing inwards gently. If installing multiple lengths, make sure to install correct length of diffuser to each LED module segment.