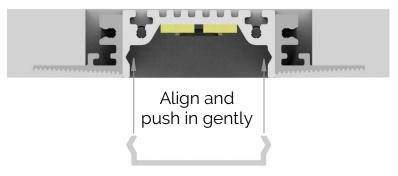

#### Surprise Dry Trimless

Installation Instructions

12.Insert the diffuser into LED module by aligning to center extrusion and pushing inwards gently. If installing multiple lengths, make sure to install correct length of diffuser to each LED module segment.

Step 12: Installing diffuser

Installing same length diffuser to same length LED segment