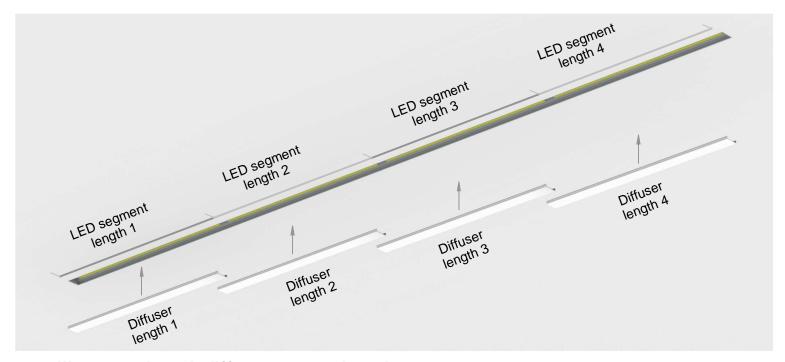

#### Surprise Dry Trimless

Installation Instructions

12.Insert the diffuser into LED module by aligning to center extrusion and pushing inwards gently. If installing multiple lengths, make sure to install correct length of diffuser to each LED module segment.

Step 12: Installing diffuser

Installing same length diffuser to same length LED segment