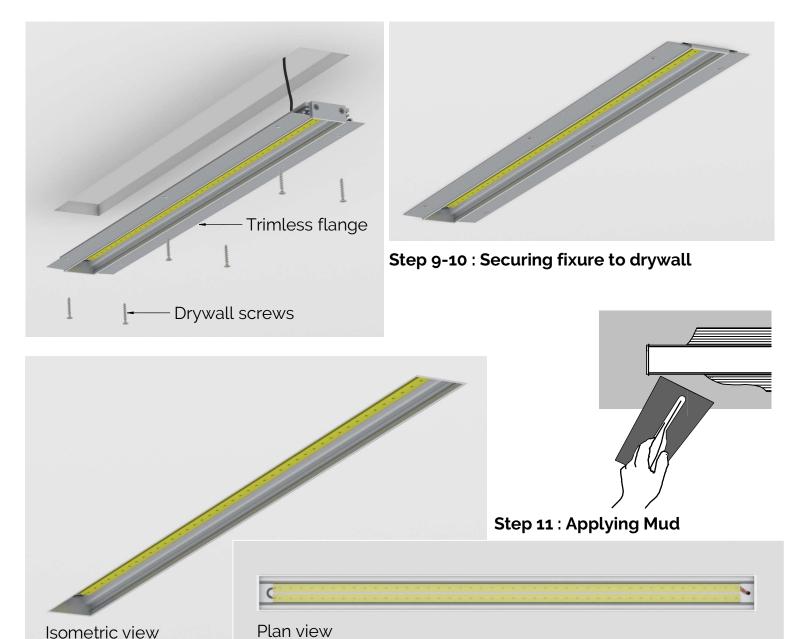

#### Surprise Dry Trimless

Installation Instructions

Step 8 : Aligning multiple straight LED modules

- 8. If installing multiple segments in continuous straight run, align modules together using alignment bars and #4-40 x 1/4" screws provided at top.
- 9. Insert the fixture into drywall opening till trimless flanges touch the drywall surface. Make sure there are no pinched or exposed wires.
- 10. Secure the fixture to drywall using drywall screws at marked locations on the flanges at both sides. Make sure fixture is well secured to ceiling.
- 11. Finish ceiling by applying mud to trimless flange.