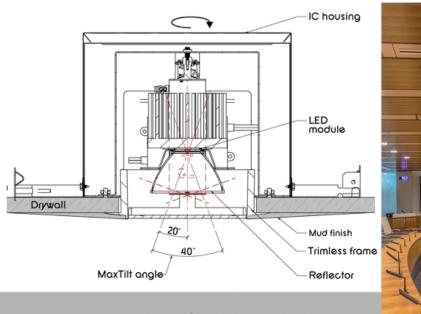

archlit reserves the right to make changes without prior notice. (04.27.2018)

Minuet is a series of square trimless recessed adjustable in aluminum injection. Damp location certified. A frame in polycarbonate for the frosted diffuser in white. The standard option for the diffuser is flood illumination, special optics with different aperture reflectors can be specified. In case of service of the lighting modules, they can be removed with no tooling. Dimmable and non dimmable, in 2700 K and 3000K. Once installed in the housing, the square can be aligned and fixed in a position by tightening one screw for later mud at sides.

Can take a diffuser in the front, but will interfere with the output of the optics if used.

High power versions replace HID sources, are dimmable, and on /off with no delays on restarting.

These options can be connected to control systems and occupancy sensors.