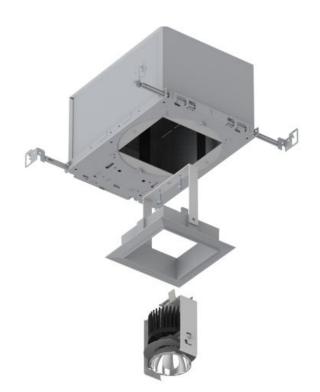

archlit reserves the right to make changes without prior notice. (04.27.2018)

Minuet is a series of square trimless recessed adjustable in aluminum injection. Damp location certified. A frame in polycarbonate for the frosted diffuser in white. The standard option for the diffuser is flood illumination, special optics with different aperture reflectors can be specified. In case of service of the lighting modules, they can be removed with no tooling. Dimmable and non dimmable, in 2700 K and 3000K. Once installed in the housing, the square can be aligned and fixed in a position by tightening one screw for later mud at sides.

### Housing

NC - New Construction

IC - IC Housing