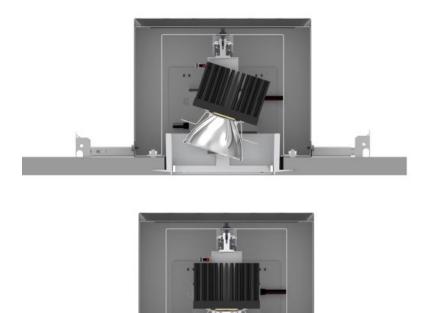

archlit reserves the right to make changes without prior notice. (04.27.2018)

Minuet is a series of square trimless recessed adjustable in aluminum injection. Damp location certified. A frame in polycarbonate for the frosted diffuser in white. The standard option for the diffuser is flood illumination, special optics with different aperture reflectors can be specified. In case of service of the lighting modules, they can be removed with no tooling. Dimmable and non dimmable, in 2700 K and 3000K. Once installed in the housing, the square can be aligned and fixed in a position by tightening one screw for later mud at sides.

Can take a diffuser in the front, but will interfere with the output of the optics if used.

High power versions replace HID sources, are dimmable, and on /off with no delays on restarting.

These options can be connected to control systems and occupancy sensors.