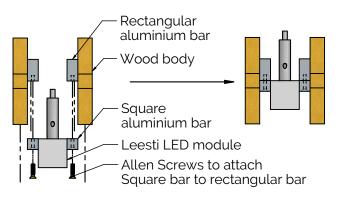

## LeeSti WoodWind

Installation Instructions

6. Assemble the Wood body assembly parts to both sides of the Leesti LED module assembly by aligning bottom holes of square bar with the rectangular bar holes and screwing using all screws.