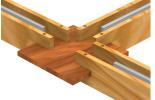

Intermediate connector (connecting two linear modules)

Intermediate connector (connecting two modules at 90° L-joint)

Intermediate connector (connecting four modules forming X-joint)

- 7. Perform last three steps for all LED modules configurations / arrangements in accordance with the Submittal.
- 8. For single LED module fixture attach the two individual type end wood connectors on both end using wood screws. For connecting more than one LED module and different Module configurations use specific intermediate connector type(T,L,X) in accordance with the Submittal...
- 10. Once fixture is secured to ceiling and wired to LED drivers, restore mains.AC power at circuit breaker panel.