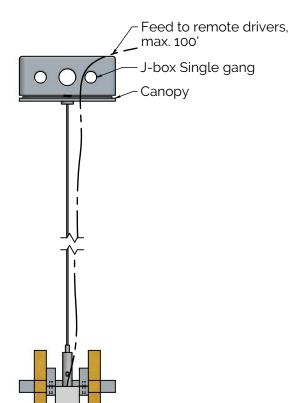

## LeeSti WoodWind

Installation Instructions





## LeeSti WoodWind

Installation Instructions





6. Assemble the Wood body assembly parts to both sides of the Leesti LED module assembly by aligning bottom holes of square bar with the rectangular bar holes and screwing using all screws.





Intermediate connector (connecting two linear modules)





Intermediate connector (connecting two modules at 90° L-joint)









Intermediate connector (connecting four modules forming X-joint)



- 7. Perform last three steps for all LED modules configurations / arrangements in accordance with the Submittal.
- 8. For single LED module fixture attach the two individual type end wood connectors on both end using wood screws. For connecting more than one LED module and different Module configurations use specific intermediate connector type(T,L,X) in accordance with the Submittal...
- 10. Once fixture is secured to ceiling and wired to LED drivers, restore mains.AC power at circuit breaker panel.



Single Module with two individual end connector