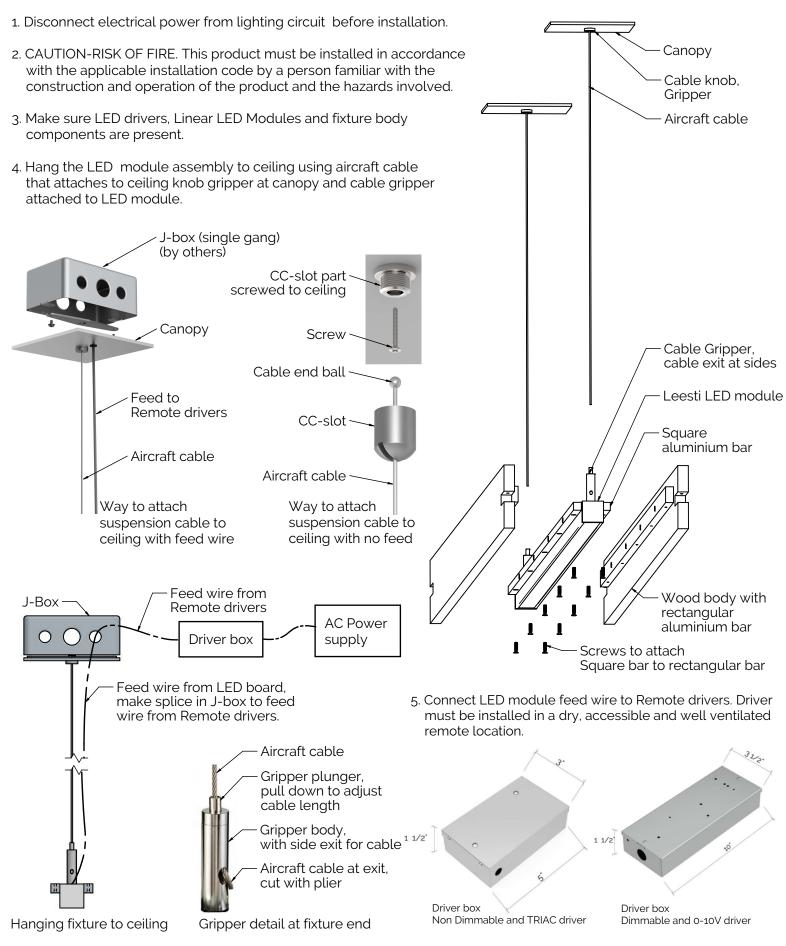

## LeeSti WoodWind

Installation Instructions

## LeeSti WoodWind

Installation Instructions

6. Assemble the Wood body assembly parts to both sides of the Leesti LED module assembly by aligning bottom holes of square bar with the rectangular bar holes and screwing using all screws.

Intermediate connector (connecting two linear modules)

Intermediate connector (connecting two modules at 90° L-joint)

Intermediate connector (connecting four modules forming X-joint)

- 7. Perform last three steps for all LED modules configurations / arrangements in accordance with the Submittal.
- 8. For single LED module fixture attach the two individual type end wood connectors on both end using wood screws. For connecting more than one LED module and different Module configurations use specific intermediate connector type(T,L,X) in accordance with the Submittal...
- 10. Once fixture is secured to ceiling and wired to LED drivers, restore mains.AC power at circuit breaker panel.

Single Module with two individual end connector