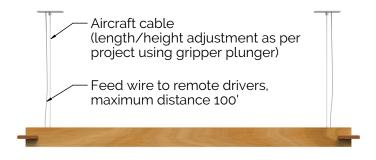

ttom holes of square bar with the rectangular bar holes and screwing using all screws.





Intermediate connector (connecting two linear modules)





Intermediate connector (connecting two modules at 90° L-joint)









Intermediate connector (connecting four modules forming X-joint)



- 7. Perform last three steps for all LED modules configurations / arrangements in accordance with the Submittal.
- 8. For single LED module fixture attach the two individual type end wood connectors on both end using wood screws. For connecting more than one LED module and different Module configurations use specific intermediate connector type(T,L,X) in accordance with the Submittal...
- 10. Once fixture is secured to ceiling and wired to LED drivers, restore mains.AC power at circuit breaker panel.



Single Module with two individual end connector