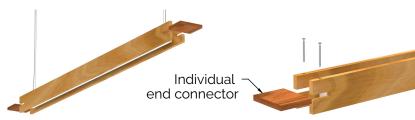

Single Module with two individual end connector

Intermediate connector (connecting two linear modules)

Intermediate connector (connecting two modules at 90° L-joint)

Intermediate connector (connecting four modules forming X-joint)

- 7. Perform last three steps for all LED modules configurations / arrangements in accordance with the Submittal.
- 8. For single LED module fixture attach the two individual type end wood connectors on both end using wood screws. For connecting more than one LED module and different Module configurations use specific intermediate connector type(T,L,X) in accordance with the Submittal...
- 10. Once fixture is secured to ceiling and wired to LED drivers, restore mains.AC power at circuit breaker panel.