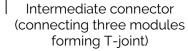

Intermediate connector (connecting two linear modules)

Intermediate connector (connecting two modules at 90° L-joint)

Intermediate connector (connecting four modules forming X-joint)

- 7. Perform last three steps for all LED modules configurations / arrangements in accordance with the Submittal.
- 8. For single LED module fixture attach the two individual type end wood connectors on both end using wood screws. For connecting more than one LED module and different Module configurations use specific intermediate connector type(T,L,X) in accordance with the Submittal...
- 10. Once fixture is secured to ceiling and wired to LED drivers, restore mains.AC power at circuit breaker panel.