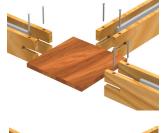

Intermediate connector (connecting two linear modules)

Intermediate connector (connecting two modules at 90° L-joint)

Intermediate connector (connecting four modules forming X-joint)

- 7. Perform last three steps for all LED modules configurations / arrangements in accordance with the Submittal.
- 8. For single LED module fixture attach the two individual type end wood connectors on both end using wood screws. For connecting more than one LED module and different Module configurations use specific intermediate connector type(T,L,X) in accordance with the Submittal...
- 10. Once fixture is secured to ceiling and wired to LED drivers, restore mains.AC power at circuit breaker panel.