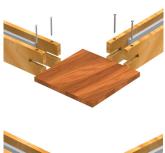

Intermediate connector (connecting two linear modules)

Intermediate connector (connecting two modules at 90° L-joint)

Intermediate connector (connecting four modules forming X-joint)

- 7. Perform last three steps for all LED modules configurations / arrangements in accordance with the Submittal.
- 8. For single LED module fixture attach the two individual type end wood connectors on both end using wood screws. For connecting more than one LED module and different Module configurations use specific intermediate connector type(T,L,X) in accordance with the Submittal...
- 10. Once fixture is secured to ceiling and wired to LED drivers, restore mains.AC power at circuit breaker panel.