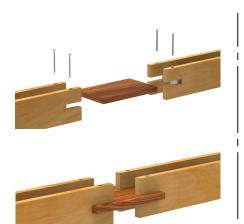

Intermediate connector (connecting two linear modules)

Intermediate connector (connecting two modules at 90° L-joint)

Intermediate connector (connecting four modules forming X-joint)

- 7. Perform last three steps for all LED modules configurations / arrangements in accordance with the Submittal.
- 8. For single LED module fixture attach the two individual type end wood connectors on both end using wood screws. For connecting more than one LED module and different Module configurations use specific intermediate connector type(T,L,X) in accordance with the Submittal...
- 10. Once fixture is secured to ceiling and wired to LED drivers, restore mains.AC power at circuit breaker panel.