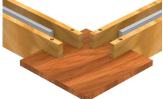

Intermediate connector (connecting two linear modules)

Intermediate connector (connecting two modules at 90° L-joint)

Intermediate connector (connecting four modules forming X-joint)

- 7. Perform last three steps for all LED modules configurations / arrangements in accordance with the Submittal.
- 8. For single LED module fixture attach the two individual type end wood connectors on both end using wood screws. For connecting more than one LED module and different Module configurations use specific intermediate connector type(T,L,X) in accordance with the Submittal...
- 10. Once fixture is secured to ceiling and wired to LED drivers, restore mains.AC power at circuit breaker panel.