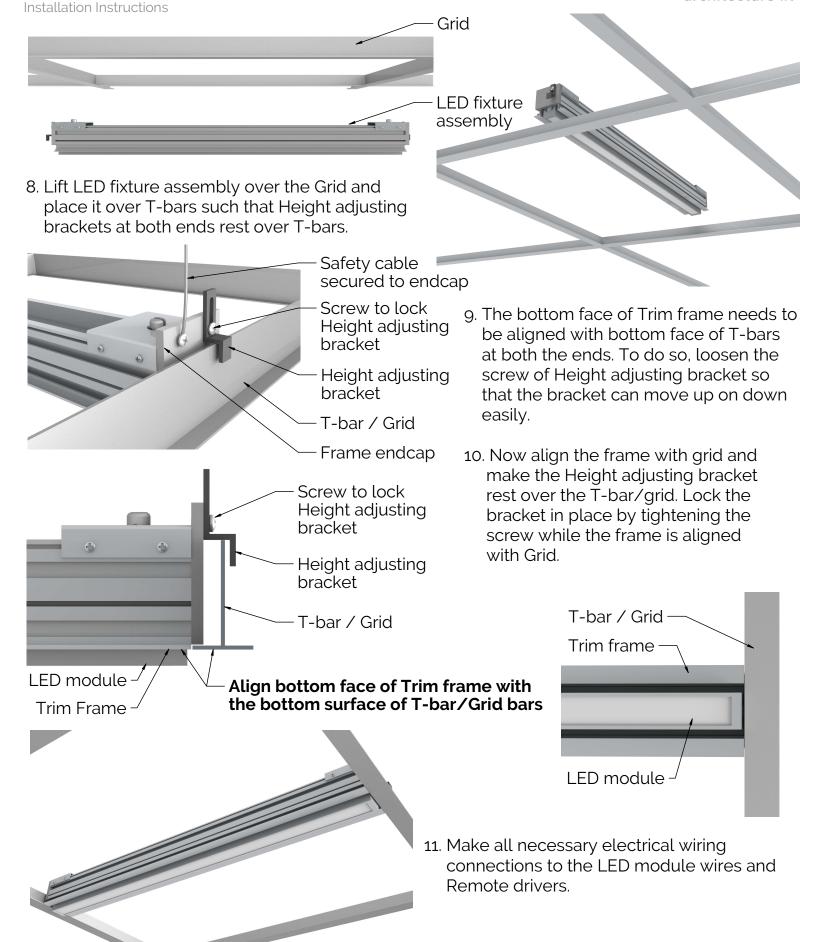

- 1. Disconnect electrical power from lighting circuit before installation.
- CAUTION-RISK OF FIRE. This product must be installed in accordance with the applicable NEC/local installation code by a person familiar with the construction and operation of the product and the hazards involved.
- 3. Make sure LED drivers, Linear LED Modules and all other fixture components are present.
- 4. This installation assumes Class 2 two conductor wires have been run from fixture mount location to LED driver enclosure location.
- 5. LED driver enclosure must be installed in an accessible. dry and well ventilated location. using the screw holes provided in enclosure.
- 6. Make wire connection from LED driver to two conductor Class 2 wire, running in ceiling with wire nuts (not included).