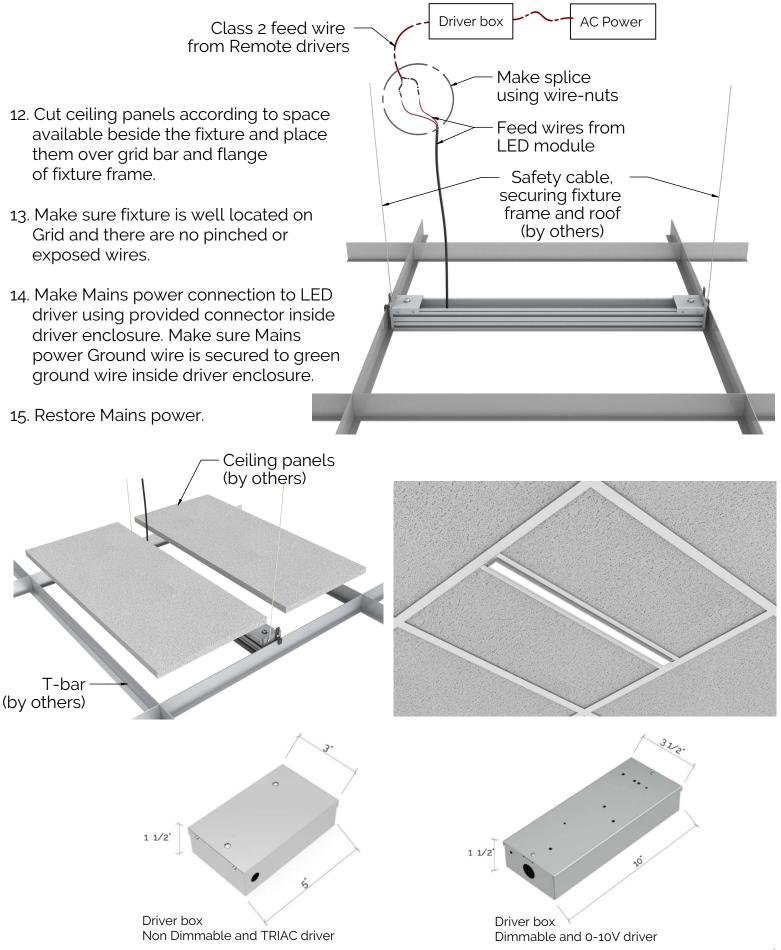

- 1. Disconnect electrical power from lighting circuit before installation.
- CAUTION-RISK OF FIRE. This product must be installed in accordance with the applicable NEC/local installation code by a person familiar with the construction and operation of the product and the hazards involved.
- 3. Make sure LED drivers, Linear LED Modules and all other fixture components are present.
- 4. This installation assumes Class 2 two conductor wires have been run from fixture mount location to LED driver enclosure location.
- 5. LED driver enclosure must be installed in an accessible. dry and well ventilated location. using the screw holes provided in enclosure.
- 6. Make wire connection from LED driver to two conductor Class 2 wire, running in ceiling with wire nuts (not included).