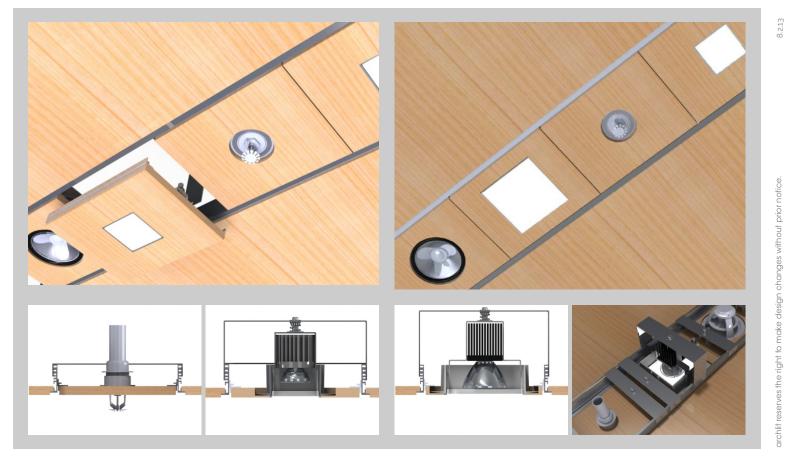

## Lighting, Air grills, Speakers, Integration System

Orchestra is a System that integrates Lighting (recessed, pendants and ceiling mounted), Sprinklers, Air flow vents, speakers and devices that need to be installed on ceilings.

The system blends with the architecture, allowing the use of drywall, wood or the finished selected by the design team.

The minimum width is 7", up to 12". For bigger sizes please contact factory.

Coordination needed on elements used in each particular job. Runs are straight and can intersect at points generating a square with a reveal; there is always a reveal at both sides and a smaller reveal between caps. Pendant fixtures can also be hanging from the system.