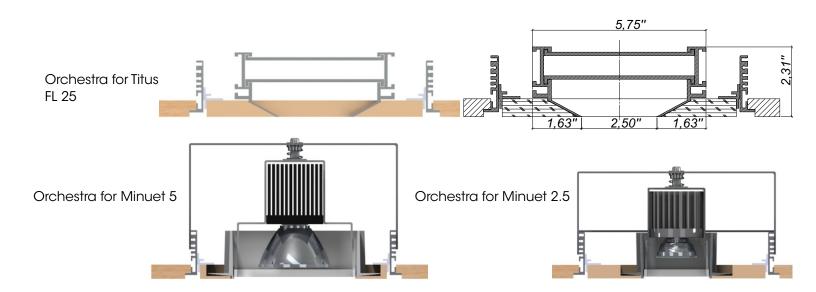

## Lighting, Air grills, Speakers, Integration System

Orchestra is a System that integrates Lighting (recessed, pendants and ceiling mounted), Sprinklers, Air flow vents, speakers and devices that need to be installed on ceilings.

The system blends with the architecture, allowing the use of drywall, wood or the finished selected by the design team.

The minimum width is 7", up to 12". For bigger sizes please contact factory.

Coordination needed on elements used in each particular job. Runs are straight and can intersect at points generating a square with a reveal; there is always a reveal at both sides and a smaller reveal between caps. Pendant fixtures can also be hanging from the system.